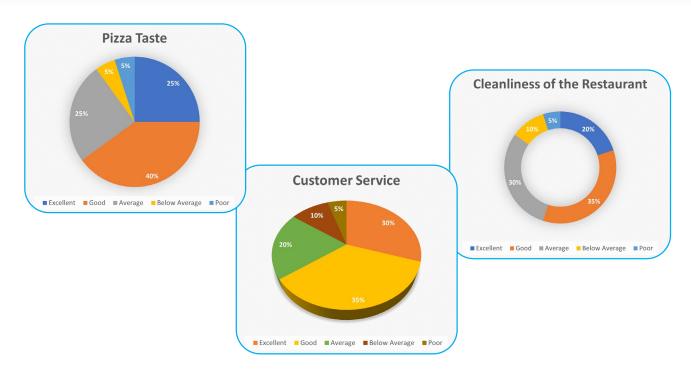

## **Customer Survey Data**

We collected data from 100 customers who rated their experience at Pizza Paradise on a scale of 1 to 5 (1 being "Poor" and 5 being "Excellent"). Here is the summary of their ratings for different aspects of their visit.

Now that you have the survey data, let's analyze it and answer some questions on the next page to help Pizza Paradise improve its services.

## How can you help Pizza Paradise improve its services:

- 1. What is the most common rating for the taste of the pizzas?
- 2. What percentage of customers rated the customer service as "Below Average" or "Poor"?
- 3. Which aspect of the restaurant received the fewest number of "Below Average" or "Poor" ratings?
- 4. Which area of the restaurant do you think management needs to focus on first? Why?
- 5. Should Pizza Paradise make any changes to their pizza recipe? Why or why not?