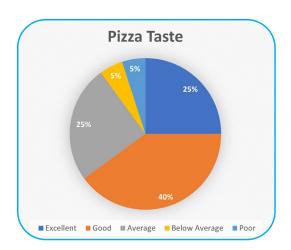

## **Customer Survey Data**

We collected data from 100 customers who rated their experience at Pizza Paradise on a scale of 1 to 5 (1 being "Poor" and 5 being "Excellent"). Here is the summary of their ratings for different aspects of their visit.

Now that you have the survey data, let's analyze it and answer some questions on the next page to help Pizza Paradise improve its services.