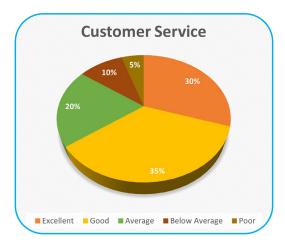

## **Customer Survey Data**

We collected data from 100 customers who rated their experience at Pizza Paradise on a scale of 1 to 5 (1 being "Poor" and 5 being "Excellent"). Here is the summary of their ratings for different aspects of their visit.

Now that you have the survey data, let's analyze it and answer some questions on the next page to help Pizza Paradise improve its services.