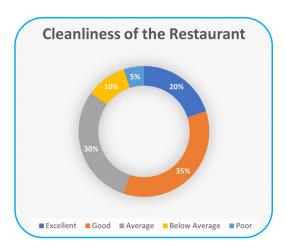

## **Customer Survey Data**

We collected data from 100 customers who rated their experience at Pizza Paradise on a scale of 1 to 5 (1 being "Poor" and 5 being "Excellent"). Here is the summary of their ratings for different aspects of their visit.

Now that you have the survey data, let's analyze it and answer some questions on the next page to help Pizza Paradise improve its services.